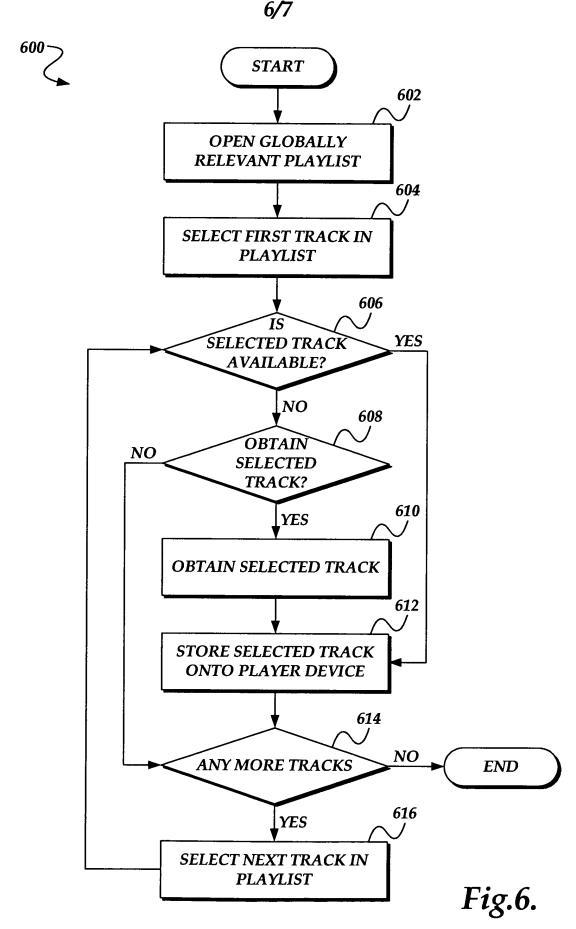

TRACK D  GTID: FFDCRA0078562412 |
|     | GTID: FEDCBA9078563412 TITLE: Black Magic Woman ARTIST: Santana LOCAL FILE: c:\my documents\my music\bmw.wma SOURCE: http://www.musicstream.com/stream.cgi ?GTID=FEDCBA9078563412,mpeg                                    |

PLAYING GLOBALLY RELEVANT PLAYLISTS C.E. Schrock et al. Inventors:
Docket No.: MSFT121825 DOWNLOAD/PURCHASE PLAYLIST CONSUMER GLOBALLY RELEVANT **PLAYLIST** PLAYLIST DISTRIBUTOR RELEVANT PLAYLIST **PUBLISH GLOBALLY** REMIT ROYALTY TO PLAYLIST CREATOR RELEVANT PLAYLIST TO PLAYLIST CREATOR RELEVANT PLAYLIST CREATE GLOBALLY SUBMIT GLOBALLY DISTRIBUTOR START END

Title: SYSTEM AND METHOD FOR CREATING AND

Inventors:

C.E. Schrock et al.

Docket No.:

MSFT121825



Inventors:

C.E. Schrock et al. MSFT121825

Docket No.:

0F 1 12 1023



Inventors:
Docket No.:

C.E. Schrock et al. MSFT121825

7/7



Fig.7.